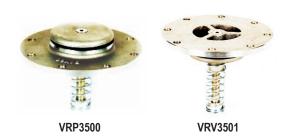

## Inbreathing and Outbreathing Vents

- Installed in vapour plumbing as safety devices to relieve pressure or vacuum build up when vapour systems are blocked during loading/unloading
- 4" TTMA flange mounting (Aluminum)
- Stainless steel shaft and buna seals

| Part #  | Description                                 |
|---------|---------------------------------------------|
| VRP3500 | Outbreathing vent (opens at 1 PSI pressure) |
| VRV3501 | Inbreathing vent (opens at 1.5" Hg vacuum)  |