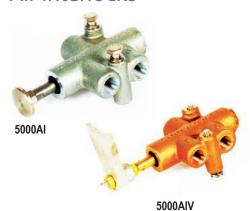

## Air Interlocks

- Mount to API's, vapour valves, and safety bars
- Cast bronze bodies
- Choice of standard piston end or paddle end (for bulb style vapour valve)
- Adjustable to accomodate length variations

| Part #  | Description                                      |
|---------|--------------------------------------------------|
| 5000AI  | Standard piston end                              |
| 5000AIV | Paddle end for use with VR4000 Vapour Valve only |